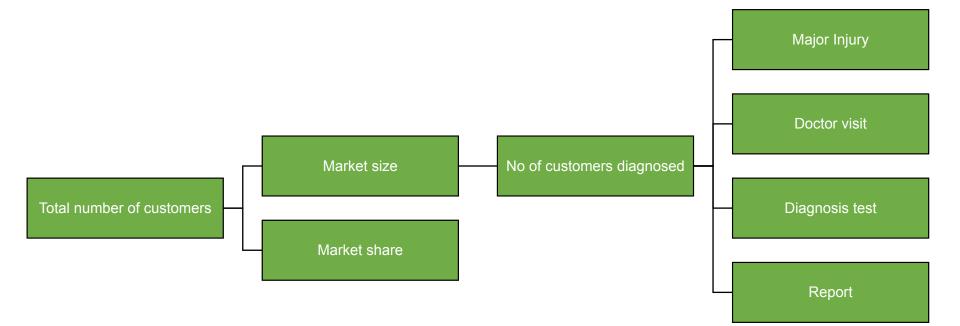

| Your client is in the pharmaceutical industry & is facing stagnation in growth. You have to investigate the reason & suggest ways to improve?                                                                                                                                | So I am looking at the patient's journey in getting diagnosed, to understand how we can increase the market size. My first question is, how does the patient get diagnosed?                                            |  |
|------------------------------------------------------------------------------------------------------------------------------------------------------------------------------------------------------------------------------------------------------------------------------|------------------------------------------------------------------------------------------------------------------------------------------------------------------------------------------------------------------------|--|
| Is it an industry wide problem?                                                                                                                                                                                                                                              | There is a test for Rs. 2500                                                                                                                                                                                           |  |
| No, it is company specific.                                                                                                                                                                                                                                                  | Why does the customer go for the test?                                                                                                                                                                                 |  |
| What are the products & their prices?                                                                                                                                                                                                                                        | He goes for the test if there is a major injury & the bleeding does not stop. It is on                                                                                                                                 |  |
| Only one medicine- Rs 10 per tablet                                                                                                                                                                                                                                          | the recommendation of the doctor.                                                                                                                                                                                      |  |
| What kind of disease does it cure?                                                                                                                                                                                                                                           | So do customers know about this disease before that ?                                                                                                                                                                  |  |
| A rare blood condition, in which if blood starts flowing a little, it does not stop. It is a fatal disease.                                                                                                                                                                  | No.                                                                                                                                                                                                                    |  |
| Any competitors?                                                                                                                                                                                                                                                             | So as I understand, the major problem is a lack of awareness about the disease.<br>Since the disease is diagnosed only when the customer is badly injured, most<br>people would never know that they have the disease. |  |
| No – ours is the only medicine to treat this disease.                                                                                                                                                                                                                        |                                                                                                                                                                                                                        |  |
| Okay, Please give me a minute to gather my thoughts.                                                                                                                                                                                                                         | Yes that is correct.                                                                                                                                                                                                   |  |
| Sure                                                                                                                                                                                                                                                                         | The problem can be solved by undertaking a major awareness campaign through partnerships with NGOs, hospitals, schools & corporates, to conduct free tests.                                                            |  |
| Growth can be made by increasing the market size or by increasing our share of the market. What is our share in the market?                                                                                                                                                  |                                                                                                                                                                                                                        |  |
| Around 95%                                                                                                                                                                                                                                                                   | Great. We can close the case here.                                                                                                                                                                                     |  |
| Since there is a growth stagnation, we have no competitors & we have almost<br>full share of existing market, we need to increase the market size. I<br>understand that the market size comprises of patients who have been<br>diagnosed with this disease. Is that correct? |                                                                                                                                                                                                                        |  |
| Yes                                                                                                                                                                                                                                                                          |                                                                                                                                                                                                                        |  |

#### CLARIFYING ANSWERS TO BE PROVIDED ONLY WHEN ASKED BY THE INTERVIEWEE

|                   | <u>Interviewee</u>                                       | Interviewer                                                                                      |  |
|-------------------|----------------------------------------------------------|--------------------------------------------------------------------------------------------------|--|
|                   | What condition does the medicine cure?                   | The medicine treats a rare blood condition wherein the patient does not stop bleeding when hurt. |  |
|                   | How does the person get diagnosed with the condition?    | There is a test for Rs 2,500.                                                                    |  |
|                   | Why does the person get tested?                          | The patient gets the test done if there is some major injury and the bleeding does not stop.     |  |
| Growth strategies |                                                          |                                                                                                  |  |
|                   | Existing<br>Business                                     | Exploring new<br>business                                                                        |  |
|                   | MarketGreater marketFeasibility assessmentExpansionshare |                                                                                                  |  |
|                   | Adm                                                      | inistration Operations Finance                                                                   |  |

#### RECOMMENDATIONS

| Problem Identified                        | Recommendations                                                                                                                                                                                                                                                                                                                                                                                   |
|-------------------------------------------|---------------------------------------------------------------------------------------------------------------------------------------------------------------------------------------------------------------------------------------------------------------------------------------------------------------------------------------------------------------------------------------------------|
| 1. Need to increase the market size.      | <ol> <li>Since we do not have any competitors and have almost full<br/>share of the existing market, in order to grow, we need to<br/>increase the market size. The market size in this case<br/>comprises patients diagnosed with the rare condition.</li> </ol>                                                                                                                                 |
| 2. Lack of awareness about the condition. | <ol> <li>The condition gets diagnosed only after being badly hurt,<br/>when the bleeding does not stop. This makes us reach the<br/>consensus that there is a lack of awareness about the<br/>condition.</li> <li>This problem can be solved by undertaking a major<br/>awareness campaign through partnership with NGOs,<br/>hospitals, schools and corporates to conduct free tests.</li> </ol> |